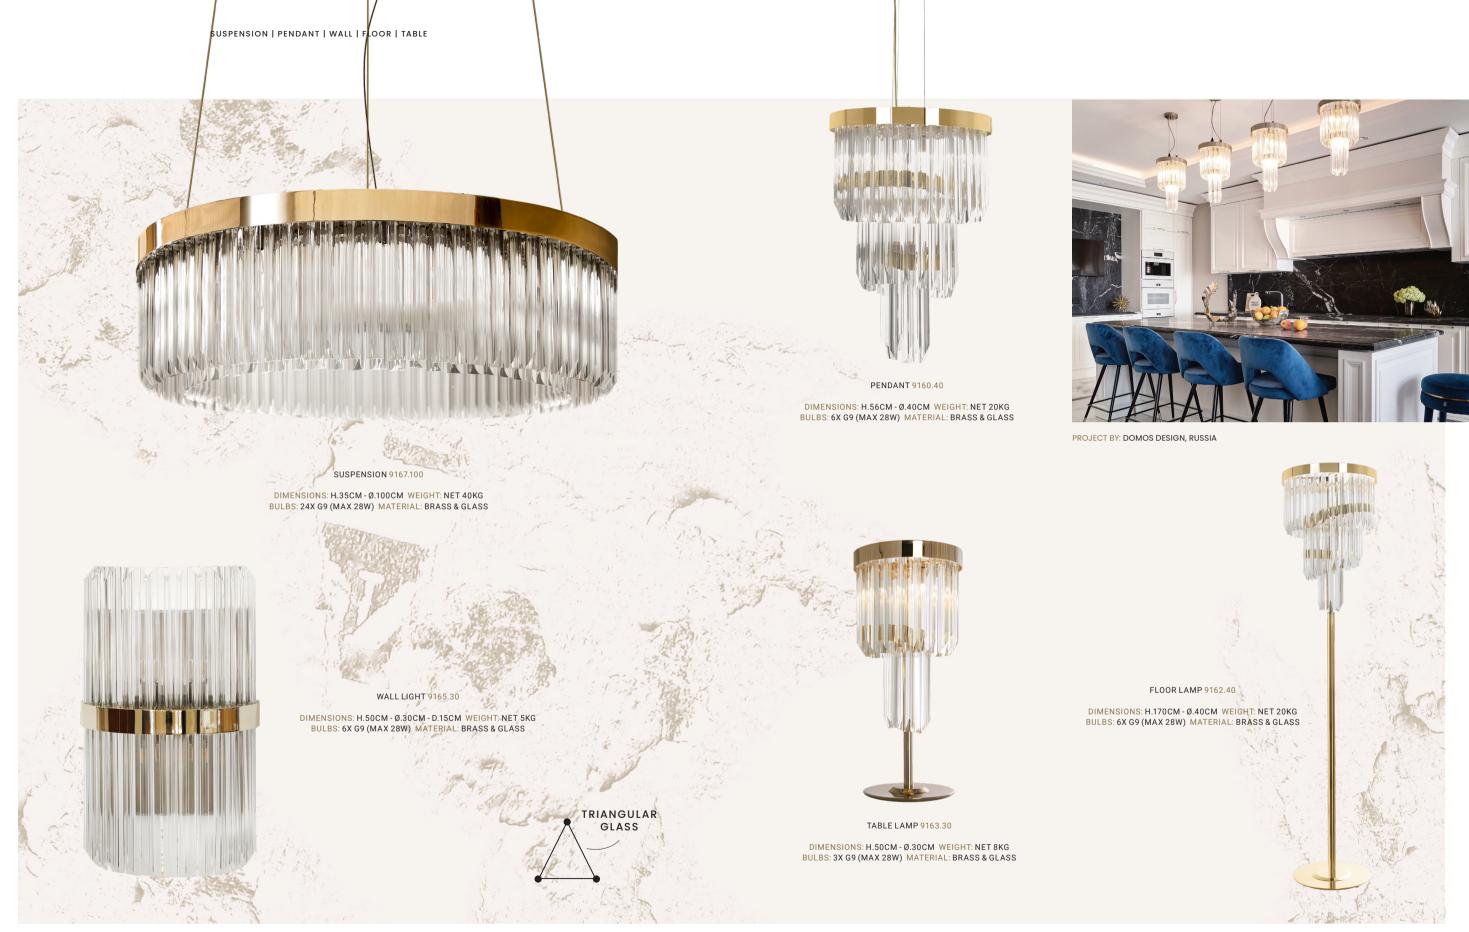

WALL LIGHT 9161.40

DIMENSIONS: H.56CM - W.40CM - D.25CM WEIGHT: NET 9,5KG BULBS: 5X G9 (MAX 28W) MATERIAL: BRASS & GLASS

Over the times, Royal families gathered in the most exclusive and luxurious events, where ostentation and opulence were represented through the décor. The Royal Collection incorporates the luxury and lavishness of the Royal Era. Composed of brass and glass, the different levels of this handmade collection are a remarkable display of how a modern touch can elevate a traditional design.