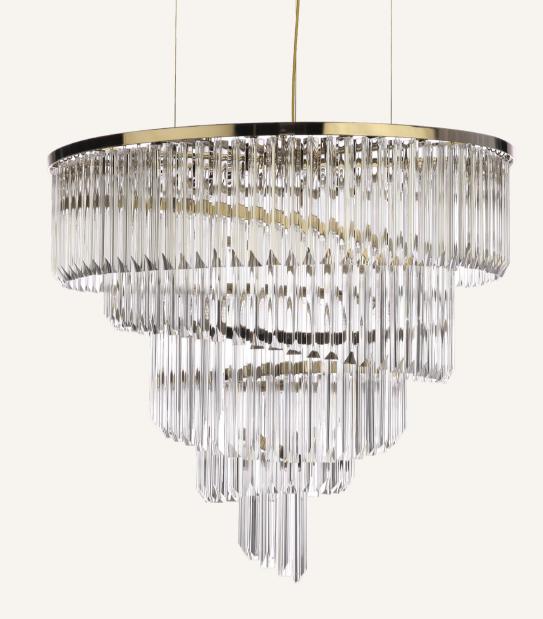

**MODERN HOMES, UK** 

SUSPENSION 9160.100

DIMENSIONS: H.100CM - Ø.100CM WEIGHT: NET 65KG BULBS: 27X G9 (MAX 28W) MATERIAL: BRASS & GLASS

PROJECT BY: ALENA CHASHKINA, RUSSIA

ALSO FEATURED BY CASTRO: ROYAL SUSPENSION OVAL

WALL LIGHT 9161.40

DIMENSIONS: H.56CM - W.40CM - D.25CM WEIGHT: NET 9,5KG BULBS: 5X G9 (MAX 28W) MATERIAL: BRASS & GLASS

Over the times, Royal families gathered in the most exclusive and luxurious events, where ostentation and opulence were represented through the décor. The Royal Collection incorporates the luxury and lavishness of the Royal Era. Composed of brass and glass, the different levels of this handmade collection are a remarkable display of how a modern touch can elevate a traditional design.