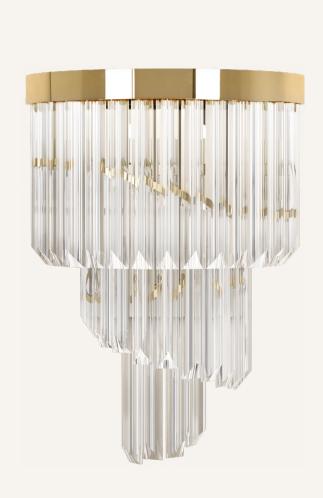

WALL LIGHT 9161.40

DIMENSIONS: H.56CM - W.40CM - D.25CM WEIGHT: NET 9,5KG BULBS: 5X G9 (MAX 28W) MATERIAL: BRASS & GLASS

Over the times, Royal families gathered in the most exclusive and luxurious events, where ostentation and opulence were represented through the décor. The Royal Collection incorporates the luxury and lavishness of the Royal Era. Composed of brass and glass, the different levels of this handmade collection are a remarkable display of how a modern touch can elevate a traditional design.