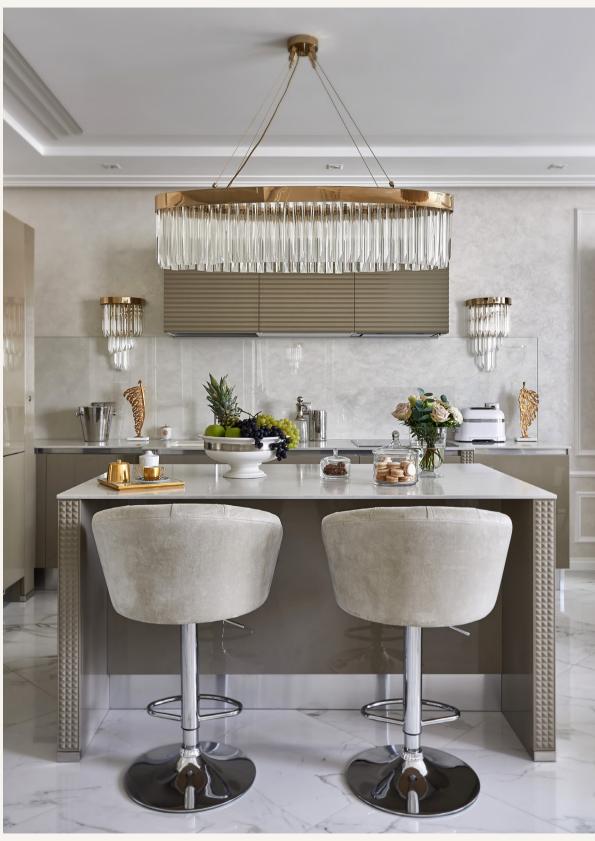

**MODERN HOMES, UK** 

SUSPENSION 9160.100

DIMENSIONS: H.100CM - Ø.100CM WEIGHT: NET 65KG BULBS: 27X G9 (MAX 28W) MATERIAL: BRASS & GLASS

PROJECT BY: ALENA CHASHKINA, RUSSIA

ALSO FEATURED BY CASTRO: ROYAL SUSPENSION OVAL

WALL LIGHT 9161.40

DIMENSIONS: H.56CM - W.40CM - D.25CM WEIGHT: NET 9,5KG BULBS: 5X G9 (MAX 28W) MATERIAL: BRASS & GLASS

Over the times, Royal families gathered in the most exclusive and luxurious events, where ostentation and opulence were represented through the décor. The Royal Collection incorporates the luxury and lavishness of the Royal Era. Composed of brass and glass, the different levels of this handmade collection are a remarkable display of how a modern touch can elevate a traditional design.