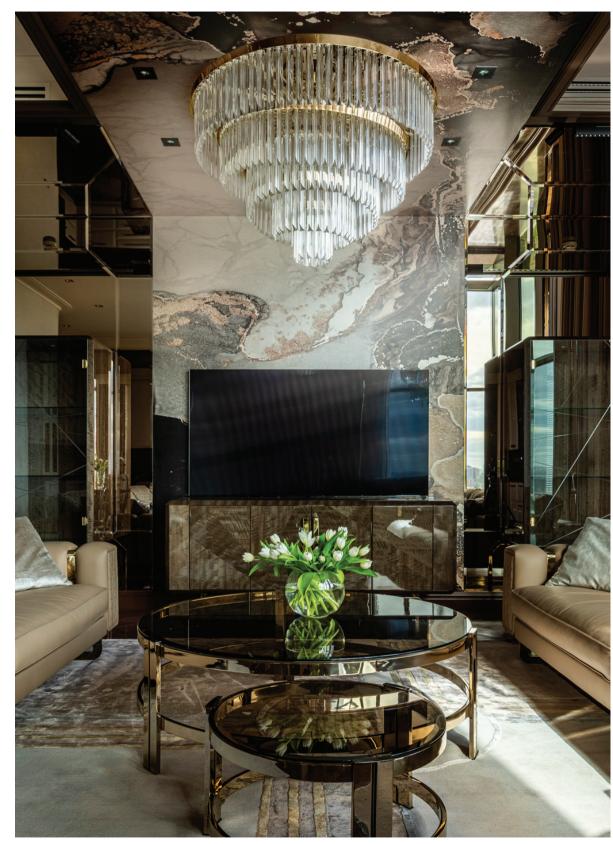

**MODERN HOMES, UK** 

SUSPENSION 9160.100

DIMENSIONS: H.100CM - Ø.100CM WEIGHT: NET 65KG BULBS: 27X G9 (MAX 28W) MATERIAL: BRASS & GLASS

PROJECT BY: ALENA CHASHKINA, RUSSIA

ALSO FEATURED BY CASTRO: ROYAL SUSPENSION OVAL

WALL LIGHT 9161.40

DIMENSIONS: H.56CM - W.40CM - D.25CM WEIGHT: NET 9,5KG BULBS: 5X G9 (MAX 28W) MATERIAL: BRASS & GLASS

Over the times, Royal families gathered in the most exclusive and luxurious events, where ostentation and opulence were represented through the décor. The Royal Collection incorporates the luxury and lavishness of the Royal Era. Composed of brass and glass, the different levels of this handmade collection are a remarkable display of how a modern touch can elevate a traditional design.